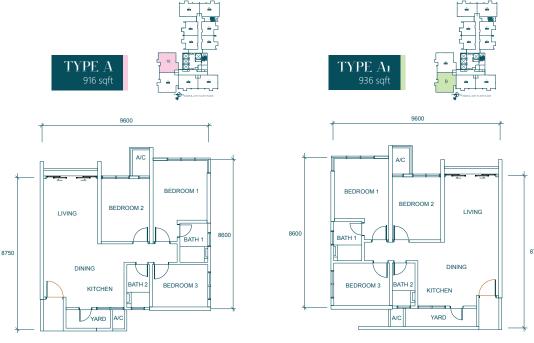

# TYPICAL FLOOR PLAN

CHANGING THE SKYLINE, CREATING A NEW LIFESTYLE

Standing tall at 40-storeys along the SPRINT Highway, Grand Damansara emerges as the new landmark in Damansara. Meticulously designed from the outside in, discover the ideal

environment where you can experience the ultimate enjoyment of the high life.

At Grand Damansara, you can create the lifestyle you love with your own space at your own pace. Experience a life of endless possibilities with your family and savor the precious moments of privacy and togetherness. Live the good life at Grand Damansara.