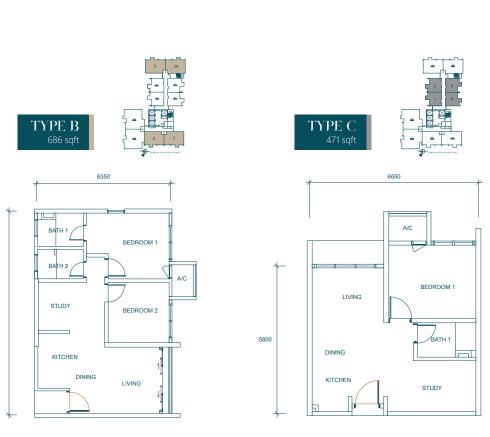

# TYPICAL FLOOR PLAN

CHANGING THE SKYLINE, CREATING A NEW LIFESTYLE

Standing tall at 40-storeys along the SPRINT Highway, Grand Damansara emerges as the new landmark in Damansara. Meticulously designed from the outside in, discover the ideal

environment where you can experience the ultimate enjoyment of the high life.

At Grand Damansara, you can create the lifestyle you love with your own space at your own pace. Experience a life of endless possibilities with your family and savor the precious moments of privacy and togetherness. Live the good life at Grand Damansara.